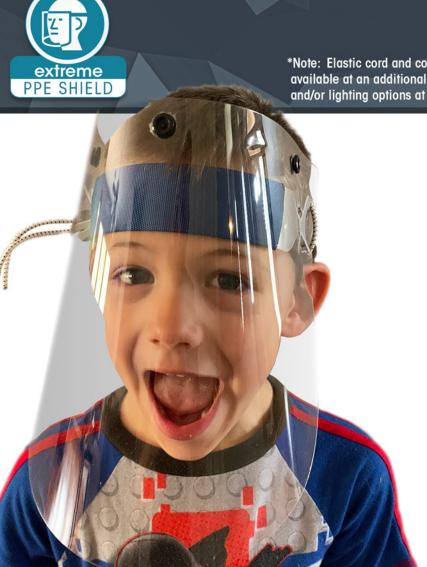

\*Note: Elastic cord and cord lock might slightly differ in color. Optional, self wicking sleeve for headband available at an additional cost. Optional snaps designed to customize shields with theming, branding and/or lighting options at an additional cost.

## FULLY ADJUSTABLE, READY TO USE.

Headband width adjustment.

Adjustable elastic cord.

Cord lock to secure a snug fit.

Optional snaps for theming and branding attachments.

Front headband to rest on forehead with optional self wicking sleeve.