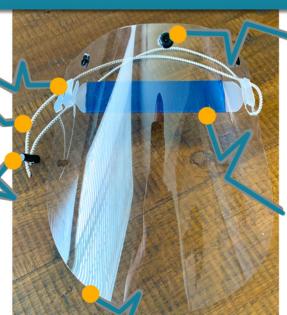

## FULLY ADJUSTABLE, READY TO USE.

Headband width adjustment.

Adjustable elastic cord.

Cord lock to secure a snug fit.

Optional snaps for theming and branding attachments.

Front headband to rest on forehead with optional self wicking sleeve.

Shatter resistant polycarbonate.

# EXTREME PPE SHIELD DATA

All Extreme PPE Shields are proudly built in the U.S.A. and support our country's workforce. Each shield includes the following:

- High-grade, shatter resistant polycarbonate.
- \*Can be rinsed and reused.
- Fully adjustable & fast, easy assembly.
- Anti-fog with no optical distortion.
- Added comfort with double elastic cord and cord lock.
- Maintains shape with ergonomic design.
- Optional self wicking sleeve for headband.
- Optional snaps for adding theming or branding to shield.