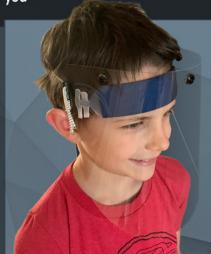

Identifying the high demand in PPE gear during today's climate, Extreme Engineering designed a clear protective face shield for droplet protection. The Extreme PPE Shield can be worn by anyone interacting with the public, in business or in personal use while outside the home. This shield offers a simple physical barrier from direct splatter or fluids, providing an extra layer of protection. Our shield is a great addition to arm with your current N95 compliant mask. The Extreme PPE Shield is made of high-grade, shatter resistant polycarbonate. The one-size-fits-all shield comfortably secures around the head with an elastic cord and cord lock. Easy assembly is required so that up to 100 shields can ship in a single box. Customized theming and/or lighting options available to snap onto shields, taloring to your company's brand.

## FULLY ADJUSTABLE, READY TO USE.

Headband width adjustment.

Adjustable elastic cord.

Cord lock to secure a snug fit.

Optional snaps for theming and branding attachments.

Front headband to rest on forehead with optional self wicking sleeve.