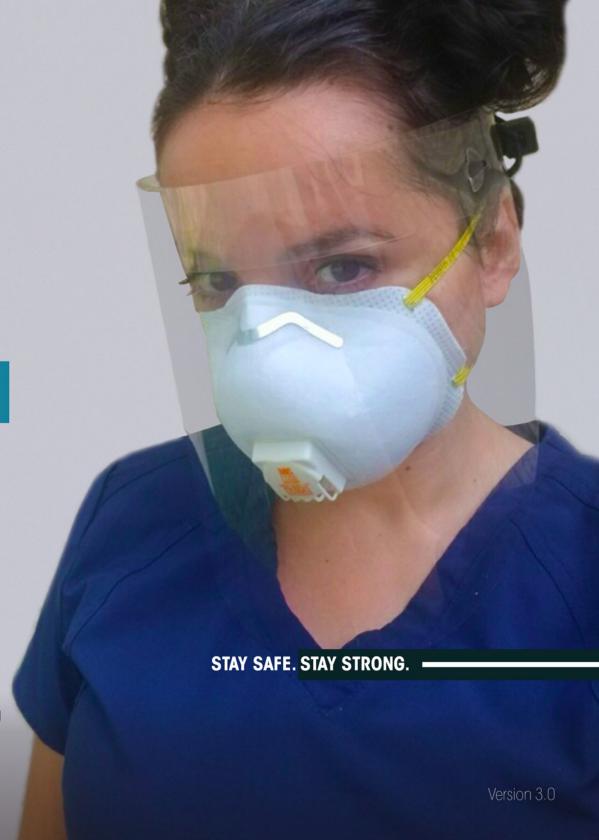

Identifying the high demand in PPE gear during today's climate, Extreme Engineering designed a clear protective face shield for droplet protection. The Extreme PPE Shield can be worn by anyone interacting with the public, in business or in personal use while outside the home. This shield offers a simple physical barrier from direct splatter or fluids, providing an extra layer of protection. Our shield is a great addition to arm with your current N95 compliant mask. The Extreme PPE Shield is made of high-grade, shatter resistant polycarbonate. The one-size-fits-all shield comfortably secures around the head with an elastic cord and cord lock. Easy assembly is required so that up to 100 shields can ship in a single box. Customized theming and/or lighting options available to snap onto shields, taloring to your company's brand.

## FULLY ADJUSTABLE, READY TO USE.

Headband width adjustment.

Adjustable elastic cord.

Cord lock to secure a snug fit.

Optional snaps for theming and branding attachments.

Front headband to rest on forehead with optional self wicking sleeve.