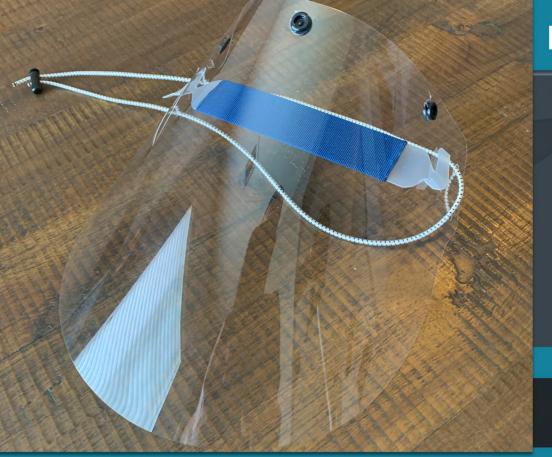

## **CLEAR PROTECTIVE FACE SHIELD**

MADE IN THE U.S.A

Identifying the high demand in PPE gear during today's climate, Extreme Engineering designed a clear protective face shield for droplet protection. The Extreme PPE Shield can be worn by anyone interacting with the public, in business or in personal use while outside the home. This shield offers a simple physical barrier from direct splatter or fluids, providing an extra layer of protection. Our shield is a great addition to arm with your current N95 compliant mask. The Extreme PPE Shield is made of high-grade, shatter resistant polycarbonate. The one-size-fits-all shield comfortably secures around the head with an elastic cord and cord lock. Easy assembly is required so that up to 100 shields can ship in a single box. Customized theming and/or lighting options available to snap onto shields, taloring to your company's brand.

## FULLY ADJUSTABLE, READY TO USE.

Headband width adjustment.

Adjustable elastic cord.

Cord lock to secure a snug fit.

Optional snaps for theming and branding attachments.

Front headband to rest on forehead with optional self wicking sleeve.

Shatter resistant polycarbonate.

# EXTREME PPE SHIELD DATA

All Extreme PPE Shields are proudly built in the U.S.A. and support our country's workforce. Each shield includes the following:

- High-grade, shatter resistant polycarbonate.
- \*Can be rinsed and reused.
- Fully adjustable & fast, easy assembly.
- Anti-fog with no optical distortion.
- Added comfort with double elastic cord and cord lock.
- Maintains shape with ergonomic design.
- Optional self wicking sleeve for headband.
- Optional snaps for adding theming or branding to shield.