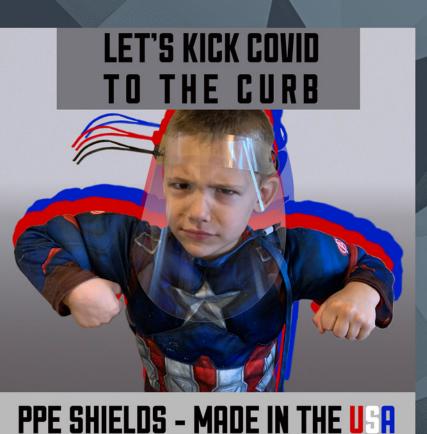

## **CLEAR PROTECTIVE FACE SHIELD**

MADE IN THE U.S.A

Identifying the high demand in PPE gear during today's climate, Extreme Engineering designed a clear protective face shield for droplet protection. The Extreme PPE Shield can be worn by anyone interacting with the public, in business or in personal use while outside the home. This shield offers a simple physical barrier from direct splatter or fluids, providing an extra layer of protection. Our shield is a great addition to arm with your current N95 compliant mask. The Extreme PPE Shield is made of high-grade, shatter resistant polycarbonate. The one-size-fits-all shield comfortably secures around the head with an elastic cord and cord lock. Easy assembly is required so that up to 100 shields can ship in a single box. Customized theming and/or lighting options available to snap onto shields, taloring to your company's brand.